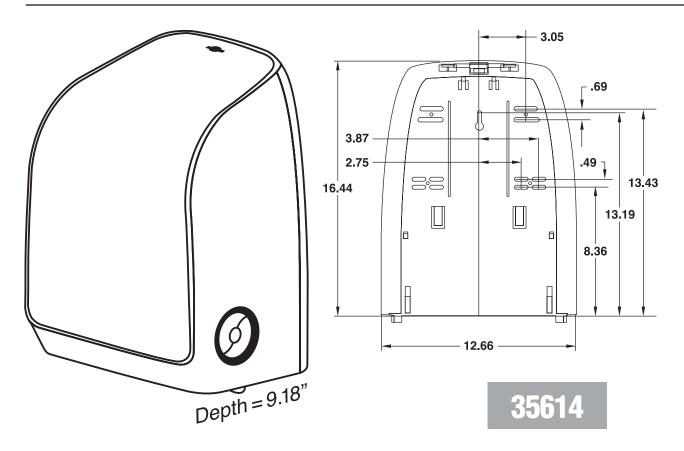

## MOD\* ELECTRONIC TOUCHLESS HARD ROLL TOWEL DISPENSER, BRUSHED METALLIC

Made of high impact plastic. Housing has cover with brushed metallic center and smoked translucent sides with an opaque black back. Dispenses a single sheet of paper with each cycle. No-touch dispensing system helps minimize the spread of dirt and germs. Dispenses one 8" diameter roll of 700' or 1150' product plus stub roll utilizing core plug mounting. Features include, two operational modes, hidden and hanging. Hidden mode dispenses a single sheet of paper when users' hand is placed beneath dispenser. In the hanging mode, full sheet is exposed for user to tear off. Hanging sheet is automatically replenished following variable delay. Features also include variable sheet length and delay between sheets and choice